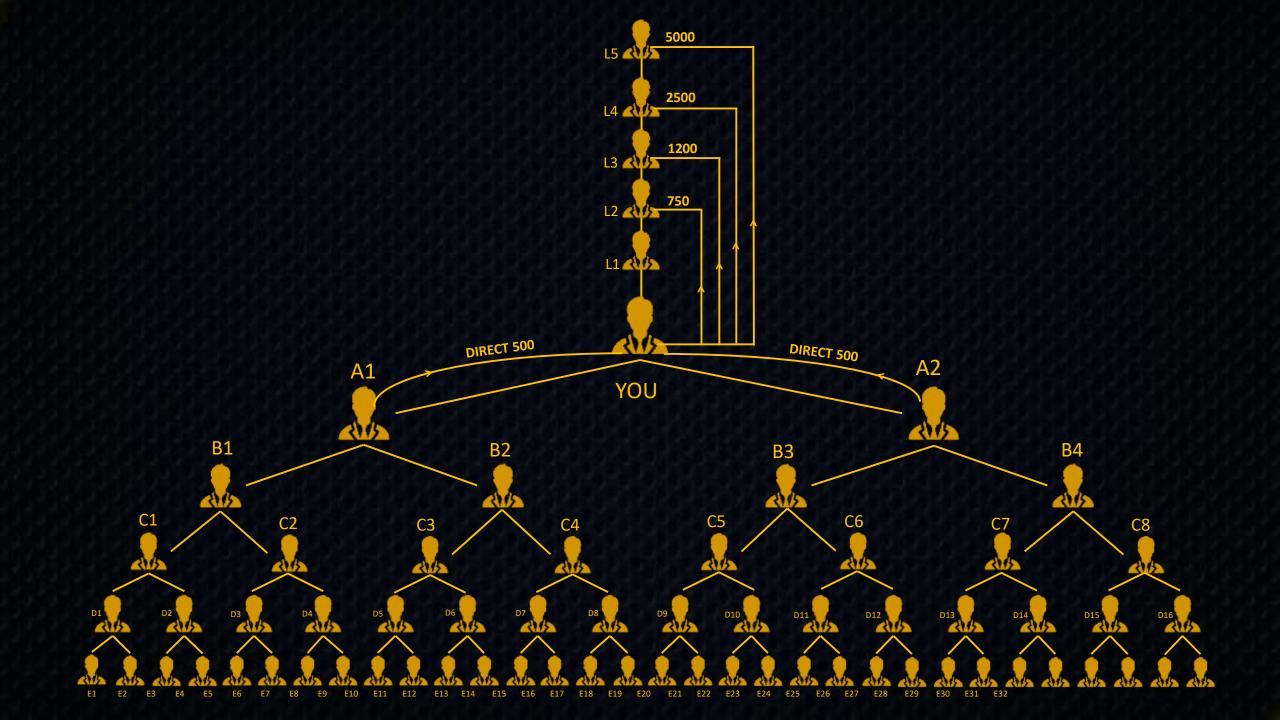

### **Registration and Initial Help**

Obtain an ID (Account) from your sponsor, your 1st Upline.

Send help of ₹500 to your 1st Upline. Once your 1st Upline confirms receipt, you become eligible to receive help of ₹500 each from your 1st level downline, totalling ₹1000.

## Second Level Help

Send help of ₹750 to your 2nd Upline. After confirmation, you become eligible to receive help of ₹750 each from your 2nd level downline, totaling ₹3,000.

#### Third Level Help

Send help of ₹1200 to your 3rd Upline. Once confirmed, you become eligible to receive help of ₹1200 each from your 3rd level downline, totaling ₹9,600.

#### Fourth Level Help

Send help of ₹2,500 to your 4th Upline. Once confirmed, you become eligible to receive help of ₹2,500 each from your 4th level downline, totaling ₹40,000.

#### **Fifth Level Help**

Send help of ₹5,000 to your 5th Upline. Once confirmed, you become eligible to receive help of ₹5,000 each from your 5th level downline, totaling ₹1,60,000.

## Level Table

| LEVEL | TEAM | HELPING AMOUNT | TOTAL AMOUNT     | LEVEL UPGRADE | HELPING PROFIT |
|-------|------|----------------|------------------|---------------|----------------|
| 1     | 2    | 500            | 1000             | 750           | 250            |
| 2     | 4    | 750            | 3,000            | 1,200         | 1800           |
| 3     | 8    | 1,200          | 9,600            | 2,500         | 7,100          |
| 4     | 16   | 2,500          | 40,000           | 5,000         | 35,000         |
| 5     | 32   | 5,000          | 1,60,000         | 10,000        | 1,50,000       |
| 6     | 64   | 10,000         | 6,40,000         | 15,000        | 6,25,000       |
| 7     | 128  | 15,000         | 25,60,000        | 30,000        | 25,30,000      |
| 8     | 256  | 30,000         | 1,02,40,000      | 60,000        | 1,01,80,000    |
| 9     | 512  | 60,000         | 4,09,60,000      | 1,20,000      | 4,08,40,000    |
| 10    | 1024 | 1,20,000       | 16,38,40,000     | No Upgrade    | 16,38,40,000   |
|       |      | TOTAL INCOME   | - 20,73,19,600/- |               |                |