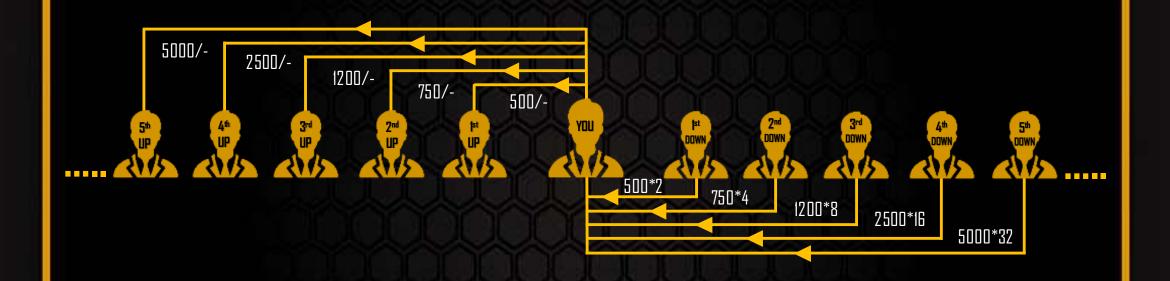

### **Registration and Initial Help**

Obtain an ID (Account) from your sponsor, your 1st Upline.

Send help of ₹500 to your 1st Upline. Once your 1st Upline confirms receipt, you become eligible to receive help of ₹500 each from your 1st level downline, totalling ₹1000.

## Second Level Help

Send help of ₹750 to your 2nd Upline. After confirmation, you become eligible to receive help of ₹750 each from your 2nd level downline, totaling ₹3,000.

#### Third Level Help

Send help of ₹1200 to your 3rd Upline. Once confirmed, you become eligible to receive help of ₹1200 each from your 3rd level downline, totaling ₹9,600.

#### Fourth Level Help

Send help of ₹2,500 to your 4th Upline. Once confirmed, you become eligible to receive help of ₹2,500 each from your 4th level downline, totaling ₹40,000.

#### **Fifth Level Help**

Send help of ₹5,000 to your 5th Upline. Once confirmed, you become eligible to receive help of ₹5,000 each from your 5th level downline, totaling ₹1,60,000.